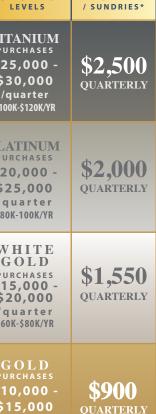

Since 1945

|   | QUARTERLY PURCHASI LEVELS                                                        |
|---|----------------------------------------------------------------------------------|
|   | TITANIUM PURCHASES \$25,000 - \$30,000 /quarter \$100K-\$120K/YR                 |
| ١ | PLATINUM<br>PURCHASES<br>\$20,000 -<br>\$25,000<br>/quarter<br>\$80K-100K/YR     |
| ١ | WHITE<br>GOLD<br>PURCHASES<br>\$15,000<br>\$20,000<br>/quarter<br>\$60K-\$80K/YR |
|   | GOLD<br>PURCHASES<br>\$10,000 -<br>\$15,000<br>/quarter<br>\$40K-\$60K/YR        |
|   | BRONZE<br>PURCHASES<br>\$5,000 -<br>\$10,000                                     |

/quarter

\$20K-\$40K/YR

\*Multi-location

spend combined

TOOLS / EDU. /

BACKBAR

\* Incentive meant to boost the sales of products or services

\*Cost not to exceed 1% of salon's annual purchases